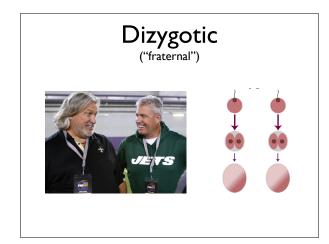

bleness

"I am easily distracted"

Neuroticism

### The "Big Five"

Openness to Experience

Conscientiousness

**E**xtraversion

**A**greeableness

"I remain calm in tense situations"

**N**euroticism

|   | _ |
|---|---|
| 7 |   |
|   |   |
|   |   |
|   |   |
|   |   |
|   |   |
|   |   |
|   |   |
|   |   |
|   |   |
|   |   |
|   |   |
|   |   |
|   |   |

### The "Big Five"

Openness to Experience

**C**onscientiousness

**E**xtraversion

"I am generally trusting of others"

**A**greeableness

Neuroticism

### The "Big Five"

Openness to Experience

Conscientiousness

**E**xtraversion

**A**greeableness

**N**euroticism

### The "Big Five" Not 18,000?

Openness to Experience

**C**onscientiousness

**E**xtraversion

**A**greeableness

**N**euroticism





# Monozygotic ("identical")







### Heritability

the proportion of trait variation that is explained by genetic variation

eye color ~

heart disease ~.5

# of eyes ~

Heritability ≠ how "genetic" is trait X in some person

Heritability = how "genetic" are **differences** in trait X across people



vs



### What is heritable?

(i.e., heritability > 0)

# Almost Everything

Big 5 Aggression Achievement Religiosity
Sexual Orientation Politics Intelligence



# What does this say about group differences?

# Nothing

Really? **Nothing**? Yes, nothing.

### A tempting (but fallacious) argument

- I. Trait X is heritable within groups (i.e. differences in X can be explained by differences in genes)
- 2. Groups differ in X

therefore...

3. Group differences in X are explained by differences in genes



### A tempting