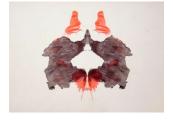

### Rorschach Test

It is important to see this blot as two human figures, usually females or clowns. If you don't, it's seen as a sign that you have trouble relating to people. You may give other responses as well, such as "cave entrance" (the triangular white space between the two figures) and "butterfly" (the red "vagina", bottom center)