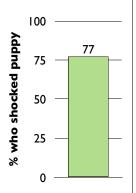

### Would you shock this puppy?

Henry

### Would you shock this puppy?

A. Yes

B. No

C. Look at your fancy little outfit, Henry! You're going somewhere **very** important, aren't you? Yes you are...

Henry

### Would you shock this puppy?

A. Yes

100 —

B. **No** 

Henry