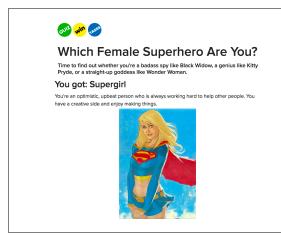

### Which Female Superhero Are You?

Time to find out whether you're a badass spy like Black Widow, a genius like Kitty Pryde, or a straight-up goddess like Wonder Woman.

### You got: Supergirl

You're an optimistic, upbeat person who is always working hard to help other people. You have a creative side and enjoy making things.