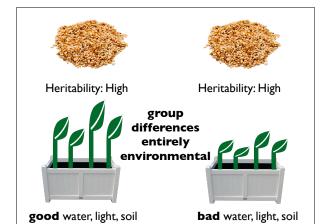

### A tempting (but fallacious) argument

- I. Trait X is heritable within groups (i.e. differences in X can be explained by differences in genes)
- 2. Groups differ in X

therefore...

3. Group differences in X are explained by differences in genes

### A tempting (but fallacious) argument

- 1. **Plant height** is heritable within groups (differences in **plant height** can be explained by differences in genes)
- 2. Groups differ in plant height

therefore...

3. Group differences in **plant height** are explained by differences in genes